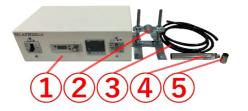

#### [ Air Blow Heater Laboratory Kit LKABH-19AM/220V-1.6kW+ HCAFM ]

- 1). Since it is a kit, the Air Blow Heater can be used easily.
- 2). Output a moment 900  $^\circ\!C$  high temperature hot air.
- 3). Equipped with an air regulator. Adjust the air pressure while Air Blow Heating test.
- 4). Equipped with a thermocouple to the hot air blow section.
- 5). Temperature can be managed easily.
- 6). Various attachments can be mounted to the screw portion of the M17F.
- 7). Air is supplied, and it heats and only blows off!
- 8). No flame safe and clean! No flame, it can easy clearly photo shoot!

- 1 Heater Controller HCAFM
- ② Stand for the Air Blow Heater
- 3  $\Phi$ 8Urethane tube 1m
- ④ Air Blow Heater ABH-19AM/220V-1.6kW/K
- 5 One-touch connector for the Air Blow Heater

( % Lab-Kit is delivered as individual components.)