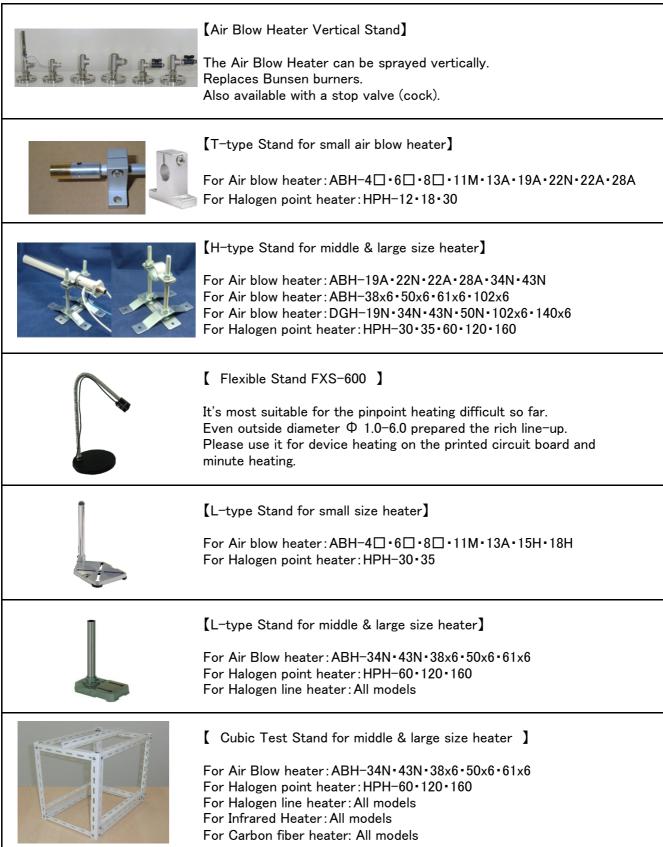

ter!
- 2. For heat shrink processing of wire harness!
- 3. For heat shrink processing of hose tube!
- 4. Instant heating, it can reduce heating time.
- 5. This heater can temperature control of high precision.
- 6. It is clean.



#### Far-infrared Point Heater



### Far-infrared Line Heater









[ Instant heating, Far-infrared Panel heaters PHX series ]

1. Far-red and near-red with a high radiation, I can in a short time in a uniform heating.

- 2. Since the surface is in the lattice type, it will have a good radiation distribution.
- 3. It is a clean panel heater with no dust.
- 4. This heater can temperature control of high precision.
- 5. This heater is excellent in safety.
- 6. Fast cooling at the time of trouble, you can reduce the risk of ignition of the object to be heated.



### Heat-tech

| Heater Controller | rs <b>Heat-tech</b>                                                                                                                                                                                                                                                                                                                                                                                                                                                                                                   |
|-------------------|--------------------------------------------------------------------------------------------------------------------------------------------------------------------------------------------------------------------------------------------