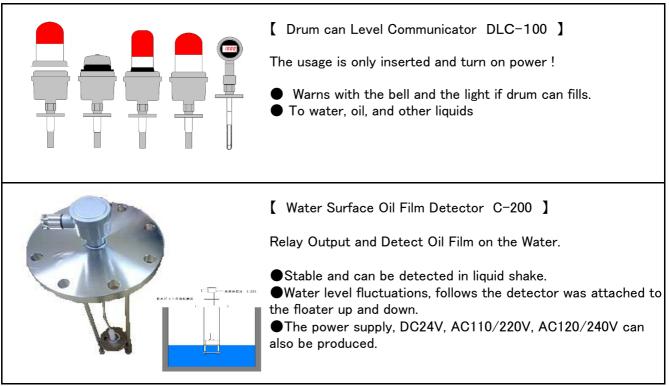

■ Liquid level control equipment

Drum can Level Communicator DLC series Water Surface Oil Film Detector C-200

Peripherals

Heat and Chemical resistance PEEK tape

| Air Blow Heater | Heat-tech                                                                                                                                                                                                                                                                                                                                                                                                                                                                                                                                                             |
|-----------------|-----------------------------------------------------------------------------------------------------------------------------------------------------------------------------------------------------------------------------------------------------------------------------------------------------------------------------------------------------------------------------------------------------------------------------------------------------------------------------------------------------------------------------------------------------------------------|
|                 | [ Mini size Air Blow heater ABH-M series ]<br>Tip diameter $\Phi 4$<br>Ultra-small match size $\Phi 6$ ABH-4D/100V-100W<br>Tip diameter $\Phi 6$<br>Ultra-small tobacco size $\Phi 8$ ABH-6 $\Box$ /100V-100W<br>For pinpoint heating.                                                                                                                                                                                                                                                                                                                                |
|                 | 【 Ultra-breeze type Air Blow Heater ABH-50W series 】<br>User can super breeze heating of 0.25L / min.                                                                                                                                                                                                                                                                                                                                                                                                                                                                 |
|                 | 【 DC-power Air Blow Heater ABH-DC series 】<br>Manufacture at the range of DC12V:50W-100W.<br>Manufacture at the range of DC24V:50W-200W.                                                                                                                                                                                                                                                                                                                                                                                                                              |
|                 | <ul> <li>Standard type Air Blow heater ABH series ]<br/>Simple, safe, clean, super-small high temperature heating device, using air as ubiquitous material.</li> <li>"Air Blow Heater" considers the resources problem, and promotes the materials science reformative.</li> <li>High heating for Gas and Air, Easy management temperature Air Blow Heater is in direct contact with the heating gas.</li> <li>Outside diameter is compact, high density of the heating surface area is large, heated to regular 900 °C / highest 1000 °C the gas passage.</li> </ul> |
|                 | [ Parallel large size Air Blow Heater ABH-X6 series ]<br>Manufacture at the range of $\Phi$ 38 ~ $\Phi$ 101.6, Max.30kW.                                                                                                                                                                                                                                                                                                                                                                                                                                              |
|                 | 【 High temp. type Air Blow Heater ABH-19A/22A/28A series 】<br>Discharge hot air more than 1000 °C.<br>Ideal for pre-heating vacuum chamber and resin ballistics.                                                                                                                                                                                                                                                                                                                                                                                                      |
|                 | ize assembly unit type Air Blow Heater ABH-28AMX series 】                                                                                                                                                                                                                                                                                                                                                                                                                                                                                                             |