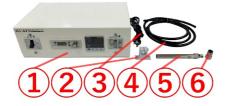

#### [ Air Blow Heater Laboratory Kit LKABH-13AM/220V-350W + HCAFM ]

- 1). Since it is a kit, the Air Blow Heater can be used easily.
- 2). Output a moment 900 °C high temperature hot air.
- 3). Equipped with an air regulator. Adjust the air pressure while Air Blow Heating test.
- 4). Equipped with a thermocouple to the hot air blow section.
- 5). Temperature can be managed easily.
- 6). Various attachments can be mounted to the screw portion of the M17F.
- 7). Air is supplied, and it heats and only blows off!
- 8). No flame safe and clean! No flame, it can easy clearly photo shoot!

- 1 Heater Controller HCAFM
- ② Stand for the Air Blow Heater
- ③ Power cable for heater controller
- (4)  $\Phi$  8Urethane tube 1m
- (5) Air Blow Heater ABH-13AM/220V-350W/K
- ⑥ One-touch connector for the Air Blow Heater
- ( % Lab-Kit is delivered as individual components.)