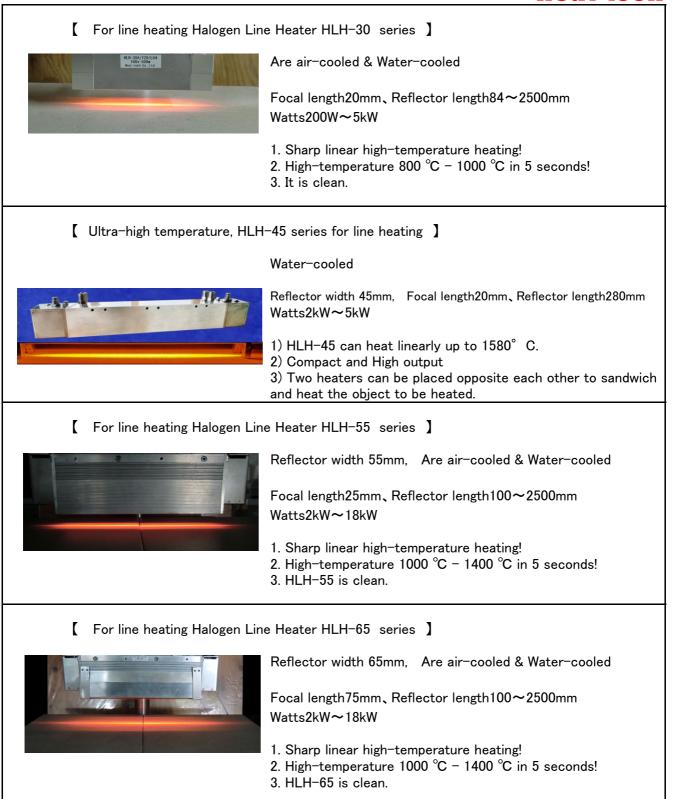

can be externally output to 4-20mA as an option.

#### Halogen Point Heater for Point Heating



Heat-tech



【 Halogen Glass Rod Heater HGRH-45 series 】



Possible to heat to a max.of 700°C with pinpoint accuracy.
 Can be inserted into liquid to heat liquid directly.
 Heating can be done even in narrow and distant spaces.

4) Dual role for one person. If you divide the condenser mirror, it can be used as a normal halogen point.

【 Halogen Glass Rod Heater HGRH-70 series 】



Possible to heat to a max.of 890°C with pinpoint accuracy.
 Can be inserted into liquid to heat liquid directly.
 Heating can be done even in narrow and distant spaces.
 Dual role for one person. If you divide the condenser mirror, it can be used as a normal halogen point.

### For line heating Halogen Line Heater



Heat-tech

### For plane heating Halogen Line Heater



#### For plug-in heating Halogen Double-Side Heater



[ Halogen Double-Side Heater HDSH series

- 1. Both sides can be heated with one heater.
- 2. Suitable for heating molds.
- 3. Suitable for heating gaps.
- 4. Can be connected and used in multiple units.
- 5. Instant heating, it can reduce heating time.
- 6. It is clean.

#### For circular heating Halogen ring heater



- [ For circular heating Halogen ring heater HRH series ]
- 1. Heating the wire from the perimeter!
- 2. For heat shrink processing of wire harness!
- 3. For heat shrink processing of hose tube!
- 4. Instant heating, it can reduce heating time.
- 5. This heater can temperature control of high precision.
- 6. It is clean.



#### Far-infrared Point Heater



### F