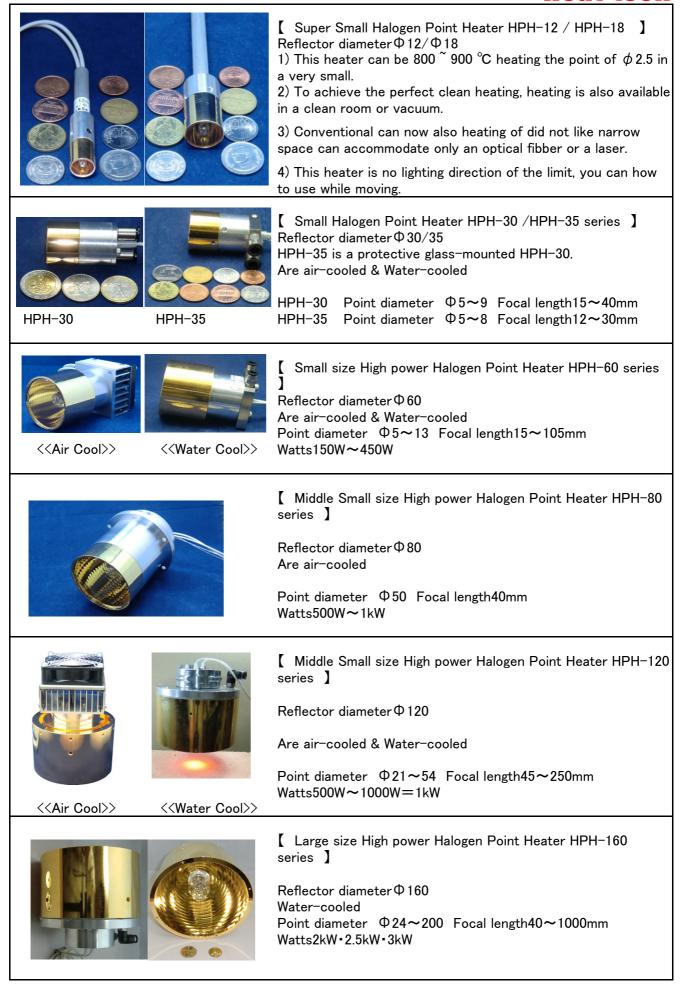

#### Halogen Point Heater for Point Heating

Heat-tech

【 Halogen Glass Rod Heater HGRH-45 series 】

Possible to heat to a max.of 700°C with pinpoint accuracy.
 Can be inserted into liquid to heat liquid directly.
 Heating can be done even in narrow and distant spaces.

4) Dual role for one person. If you divide the condenser mirror, it can be used as a normal halogen point.

【 Halogen Glass Rod Heater HGRH-70 series 】

Possible to heat to a max.of 890°C with pinpoint accuracy.
 Can be inserted into liquid to heat liquid directly.
 Heating can be done even in narrow and distant spaces.
 Dual role for one person. If you divide the condenser mirror, it can be used as a normal halogen point.