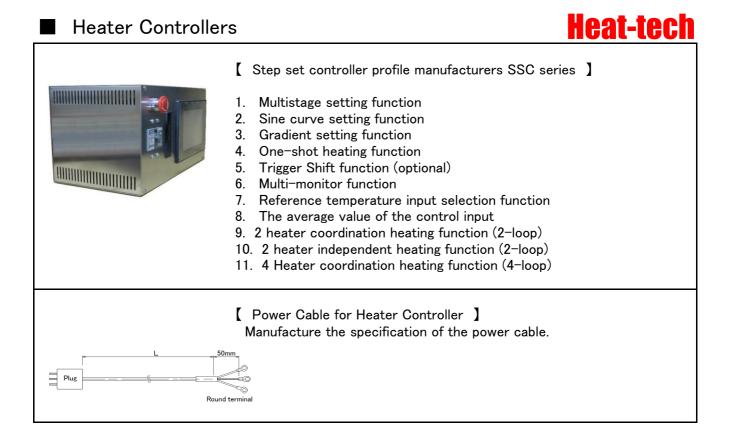

### Heat-tech

| Heater Controller | rs <b>Heat-tech</b>                                                                                                                                                                                                                                                                                                                                                                                                                                                                                                   |
|-------------------|-----------------------------------------------------------------------------------------------------------------------------------------------------------------------------------------------------------------------------------------------------------------------------------------------------------------------------------------------------------------------------------------------------------------------------------------------------------------------------------------------------------------------|
|                   | <ul> <li>[ Temperature controller mounted heater controller HCA series ]<br/>By overheating zero setting, providing a stable heating.</li> <li>1. HCA temperature controller equipped with single-function</li> <li>2. HCASV supervisor-function</li> <li>3. HCAW two heater control type</li> <li>4. HCAFM Thermocontroller &amp; Flow control type</li> </ul>                                                                                                                                                       |
|                   | <ul> <li>Air Blow Heater controller AHC3 series ]</li> <li>Combine basic functions with options to customize and use.</li> <li>Stable air heating by setting a non-overheat of the temperature controller.</li> <li>Flow control ensures reproducibility of the amount of heat supplied.</li> <li>Color universal design type can be specified CUD as an option.</li> <li>White, blue and yellow indicator lights, Blue and Yellow operation buttons.</li> <li>The color scheme is easy for anyone to see.</li> </ul> |
|                   | <ul> <li>Manual power controller HCV series ]</li> <li>1. Manual Volts adjustment built in.</li> <li>2. Also a power supply on-board HCVD air-cooling fan.</li> <li>3. Color universal design type can be specified CUD as an option.</li> </ul>                                                                                                                                                                                                                                                                      |
|                   | <ul> <li>[ Halogen heater Controller Feedback control type HCF series ]</li> <li>1. The heating temperature can be set with the temperature controller.</li> <li>2. The feedback control of the halogen heater is possible when use a radiation thermometer.</li> </ul>                                                                                                                                                                                                                                               |
|                   | <ul> <li>[ Pulse input heater controller for halogen heater HCP series ]</li> <li>1. HCP can flash the halogen heater with a 0-5V pulse.</li> <li>Lock-in infrared exothermic analysis - can be used for lock-in thermography methods.</li> <li>2. Sine curve irradiation of a halogen heater can be performed with a voltage of 0-5V.</li> </ul>                                                                                                                                                                     |
|                   | 【 Speed proportional heater controller HCS series 】<br>The rotary encoder is used to control the heating temperature<br>proportional to the speed of the belt conveyor or line.<br>When the line stops, so does the heater.                                                                                                                                                                                                                                                                                           |
|                   | <ul> <li>K High-performance large-capacity heater controller HHC series</li> <li>Combine basic functions with options to customize and use.</li> <li>The inrush current in the slow-up, and long life.</li> <li>User can more sophisticated control with rich options.</li> <li>Color universal design type can be specified CUD as an option.</li> <li>White, blue and yellow indicator lights, Blue and Yellow operation buttons.</li> <li>The color scheme is easy for anyone to see.</li> </ul>                   |

Power Cable for Heater Controller