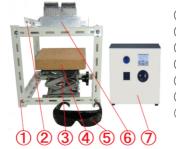

#### [ Halogen Line Heater Laboratory-kit LKHLH-35A/f $\infty$ /100V-1000W +HCVD ]

- 1). Easily heating high temperatures by the kit !
- 2). Easily heating high temperatures at free range !
- 3). Easily adjusting the radiation area by manual lift!
- 4). Easily changing the heat power (wattage) by Manual power controller!
- 5). It is so simple cooling system use cooling fan.

1 Cubic test stand

- 2 Heater mounting bracket
- ③ Manual lift.
- ④ Brick
- 5 Safety glasses against high intensity light
- ⑥ Halogen Line Heater HLH-35A/f∞/200V-1kW
- ⑦ Manual power controller HCVD-AC220V/AC200V-2KW

( % Lab-Kit is delivered as individual components.)

Heat-tech

【 Halogen Line Heater Laboratory-kit LKHLH-55A/f25/200V-2kW + HCVD 】

- 1). Easily heating high temperatures by the kit !
- 2). Easily line heating high temperatures at free range !
- 3). Easily adjusting the radiation area by manual lift!
- 4). Easily changing the heat power (wattage) by slide transformer !
- 5). It is so simple cooling system use cooling fan.