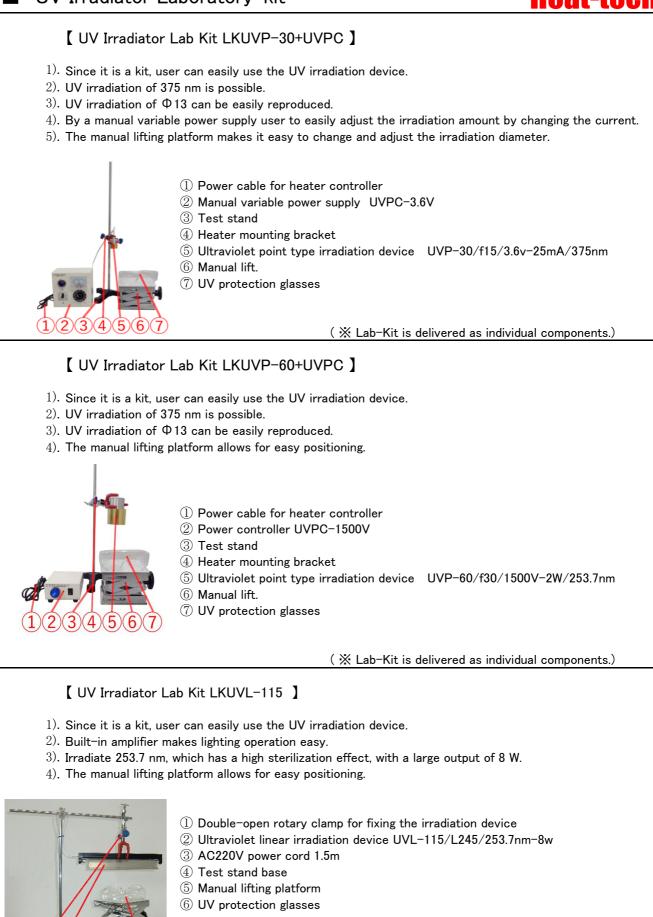

For Ultraviolet rays point type irradiator UVP-30 Manual power supply controller UVPC-3.6V series For cold cathode low pressure mercury lamps For Ultraviolet rays point type irradiator UVP-60

Laboratory Kit

Halogen Line Heater Laboratory-kit LKHLH-35A/f∞/100V-1000W +HCVD Halogen Line Heater Laboratory-kit LKHLH-55A/f25/200V-2kW + HCVD Halogen Line Heater Laboratory-kit LKHLH-60A/f∞/200V-2kW + HCVD

UV Irradiator Lab Kit LKUVP-30+UVPC UV Irradiator Lab Kit LKUVP-60+UVPC UV Irradiator Lab Kit LKUVL-115