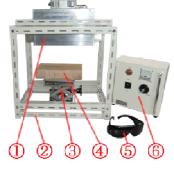

### UV Irradiator Laboratory-kit

## Heat-tech

( X Lab-Kit is delivered as individual components.)