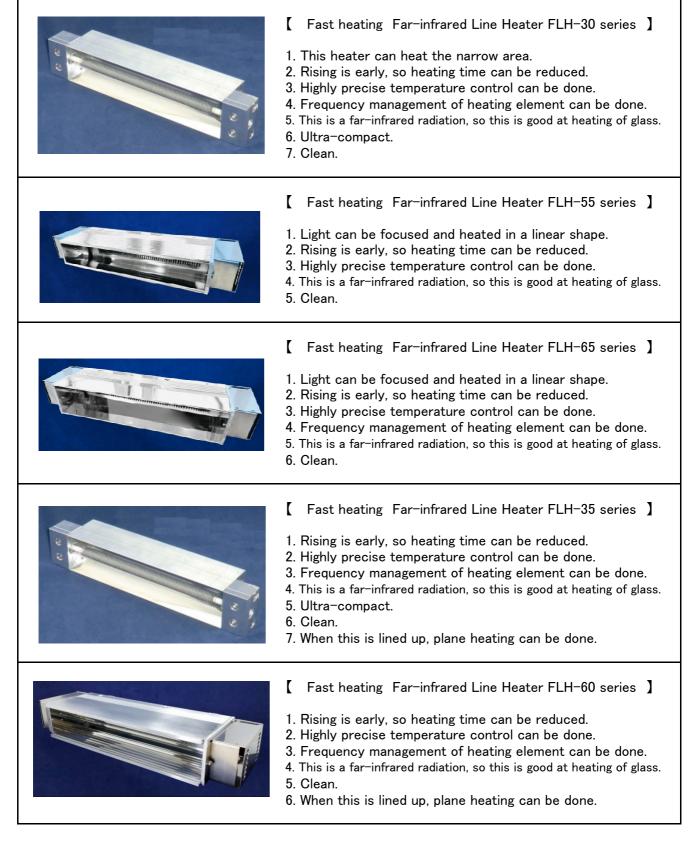

### Far-infrared Line Heater

[ Instant heating, Far-infrared Panel heaters PHX series ]

1. Far-red and near-red with a high radiation, I can in a short time in a uniform heating.

- 2. Since the surface is in the lattice type, it will have a good radiation distribution.
- 3. It is a clean panel heater with no dust.
- 4. This heater can temperature control of high precision.
- 5. This heater is excellent in safety.
- 6. Fast cooling at the time of trouble, you can reduce the risk of ignition of the object to be heated.