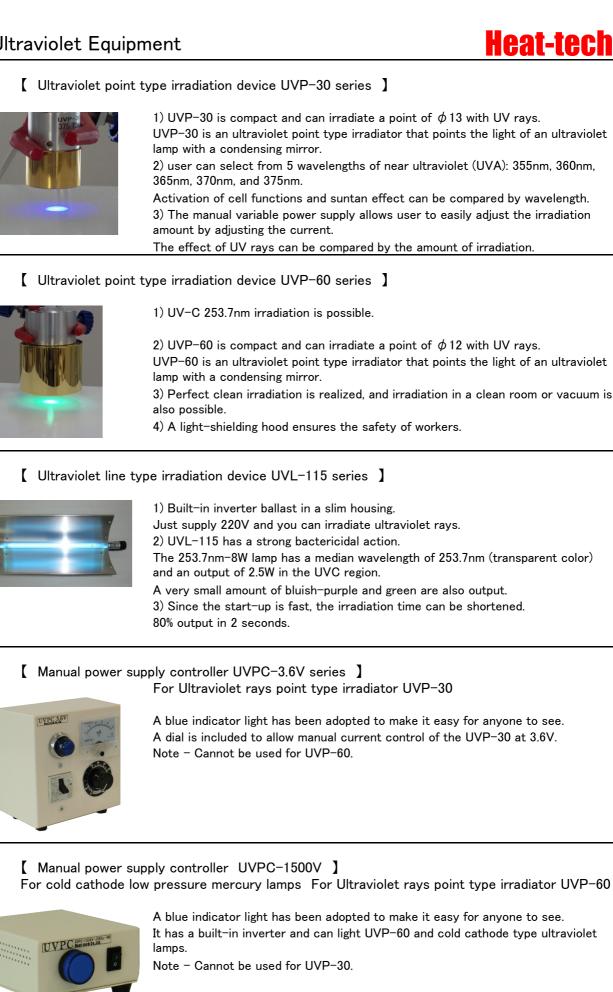

## Heat-tech

Ultraviolet point type irradiation device UVP-30 Ultraviolet point type irradiation device UVP-60 Ultraviolet line type irradiation device UVL-115 Manual power supply controller UVPC-1500V Ultraviolet rays sterilization and strong ozone deodorant Ultraviolet lamps Cold Cathode Mercury Lamp Mini U Bulb UVCCU-M series Ultraviolet lamps Cold Cathode Mercury Lamp Jacket U Bulb UVCCU-J series Ultraviolet lamps Cold Cathode Mercury Lamp U Bulb UVCCU/UVCCW series Ultraviolet lamps Cold Cathode Mercury Lamp U Bulb UVCCU/UVCCW series Ultraviolet lamps Cold Cathode Mercury Lamp U Bulb UVCCU/UVCCW series Ultraviolet lamps Hot Cathode Mercury Lamp U Bulb UVHCU series Ultraviolet lamps Hot Cathode Mercury Lamp U Bulb UVHCU series

For Ultraviolet rays point type irradiator UVP-30 Manual power supply controller UVPC-3.6V series For cold cathode low pressure mercury lamps For Ultraviolet rays point type irradiator UVP-60

Laboratory Kit