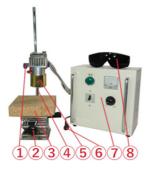

[ Air Blow Heater Laboratory Kit burner type LKABH-13AM+ HCAFM + AS-1]

- 1). Since it is a kit, the Air Blow Heater can be used easily.
- 2). Output a moment 900  $^\circ\!\text{C}$  high temperature hot air.
- 3). Equipped with an air regulator. Adjust the air pressure while Air Blow Heating test.

- 1 Air Blow Heater Vertical Stand
- ② Air Blow Heater ABH-13AM/220V-350W/K (with built-in thermocouple code 4M)

Heat-tech

- 3  $\Phi$  8Urethane tube 4M
- (4) Heater Controller HCAFM
- (5) Power cable for heater controller
- 6 Foot switch

( % Lab-Kit is delivered as individual components.)