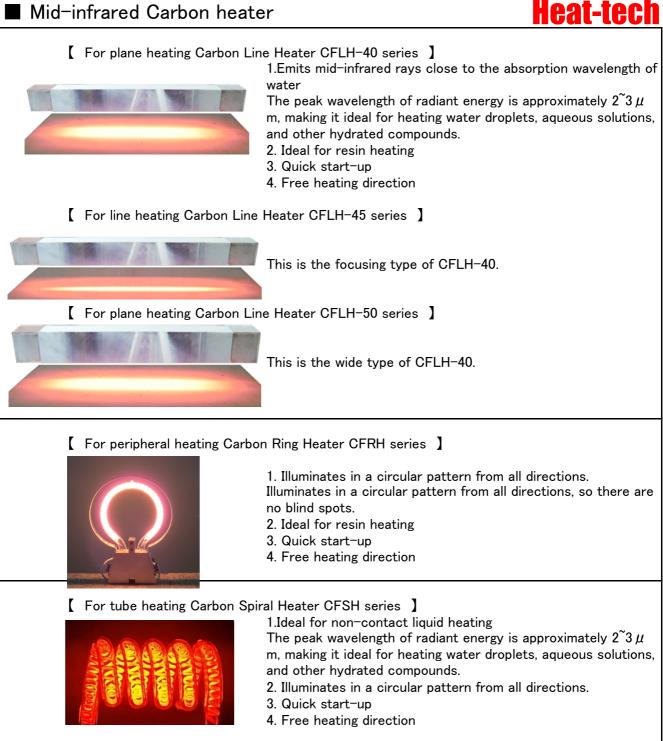

For plug-in heating Halogen Double-Side Heater Halogen Double-Side Heater HDSH series For circular heating Halogen ring heater Halogen Ring Heater HRH series Mid-infrared Carbon heater For plane heating Carbon Line Heater CFLH-40 series For line heating Carbon Line Heater CFLH-45 series For plane heating Carbon Line Heater CFLH-50 series For peripheral heating Carbon Ring Heater CFRH series For tube heating Carbon Spiral Heater CFSH series Far-infrared Heater Far-infrared Point Heater FPH series Condensing the far-infrared line heater FLH-30 series Condensing the far-infrared line heater FLH-55 series Condensing the far-infrared line heater FLH-65 series Parallel beam type far-infrared line heater FLH-35 Series Parallel beam type far-infrared line heater FLH-60 Series Far-infrared Panel heaters PHX series Heater Stand & Mounting bracket Air Blow Heater Vertical Stand T-type stand for small hot air heater H-type stand for medium and large heater Flexible heater stand FXS-600 L-type stand for heaters Cubic Test Stand for middle & large size heater Heater Controllers Thermocontroller built-in heater controller HCA series High-performance air blow heater controller AHC3 series Manual halogen heater controller HCV series Halogen heater Controller Feedback control type HCF series Pulse input heater controller for halogen heater HCP series Speed proportional heater controller HCS series High-performance Heater Controller HHC2 series Stepset Controller Profile-maker SSC series