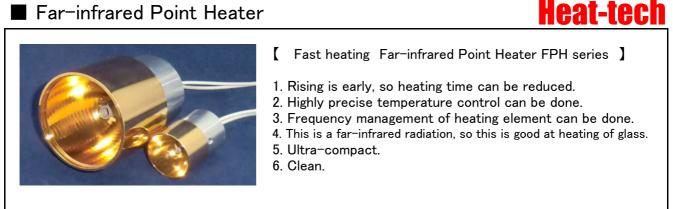

eater



Heat-tech

### For plane heating Halogen Line Heater



#### For plug-in heating Halogen Double-Side Heater



[ Halogen Double-Side Heater HDSH series

- 1. Both sides can be heated with one heater.
- 2. Suitable for heating molds.
- 3. Suitable for heating gaps.
- 4. Can be connected and used in multiple units.
- 5. Instant heating, it can reduce heating time.
- 6. It is clean.

#### For circular heating Halogen ring heater



- [ For circular heating Halogen ring heater HRH series ]
- 1. Heating the wire from the perimeter!
- 2. For heat shrink processing of wire harness!
- 3. For heat shrink processing of hose tube!
- 4. Instant heating, it can reduce heating time.
- 5. This heater can temperature control of high precision.
- 6. It is clean.



#### Far-infrared Point Heater



### Far-infrared Line Heater









[ Instant heating, Far-infrared Panel heaters PHX series ]

1. Far-red and near-red with a high radiation, I can in a short time in a uniform heating.

- 2. Since the surface is in the lattice type, it will have a good radiation distribution.
- 3. It is a clean panel heater with no dust.
- 4. This heater can temperature control of high precision.
- 5. This heater is excellent in safety.
- 6. Fast cooling at the time of trouble, you can reduce the risk of ignition of the object to be heated.



### Heat-tech

| Heater Controller | rs <b>Heat-tech</b>