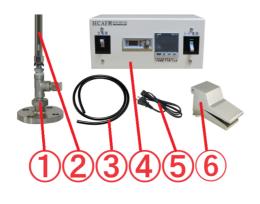

- 1 Air Blow Heater Vertical Stand
- ② Air Blow Heater ABH-13AM/220V-350W/K (with built-in thermocouple code 4M)

Heat-tech

- 3  $\Phi$  8Urethane tube 4M
- (4) Heater Controller HCAFM
- (5) Power cable for heater controller
- 6 Foot switch