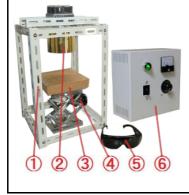

#### 【 Halogen Point Heater Laboratory-kit LKHPH-120FA/f45/200V-1kW +HCVD 】

- 1). Easily heating high temperatures by the kit!
- 2). Easily heating 1300°C case by max.temperature.
- 3). Easily adjusting the radiation diameter (focal size) by manual lift!
- 4). Easily changing the heat power (wattage) by slide transformer!
- 5). Easily cooling by cooling fan!

- 1 Test Stand
- 2 Halogen Point Heater HPH-120FA/f45/200V-1kW/GW
- ③ Refractory bricks
- ④ Manual lift. Up and down 80 mm by 16 rotating knobs, the accuracy is 0.5 mm.
- (5) Safety glasses against high intensity light
- 6 Manual variable power supply HCVD-AC200-240V/-AC200V-4KW

( X Lab-Kit is delivered as individual components.)