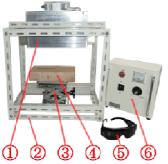

- ① Halogen Line Heater HLH-55A/f25/200V-2kW
- 2 Cubic test stand
- ③ Manual lift.
- ④ Brick, This is useful when heating the test piece.
- (5) Safety glasses against high intensity light
- 6 Manual variable power supply HCV-AC200-240V/-AC200V-2KW

( % Lab-Kit is delivered as individual components.)

【 Halogen Line Heater Laboratory-kit LKHLH-60A/f∞/200V-2kW + HCVD 】

- 1). Easily heating high temperatures by the kit !
- 2). Easily plate heating high temperatures at free range !
- 3). Easily adjusting the radiation area by manual lift!
- 4). Easily changing the heat power (wattage) by slide transformer !
- 5). It is so simple cooling system use cooling fan.

- 1 Halogen Line Heater HLH-60A/f $\infty$ /200V-2kW
- 2 Cubic test stand
- ③ Manual lift.
- 4 Brick, This is useful when heating the test piece.
- (5) Safety glasses against high intensity light
- 6 Manual variable power supply HCV-AC200-240V/-AC200V-2KW

( X Lab-Kit is delivered as individual components.)