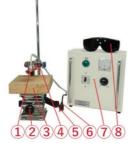

[ Air Blow Heater Laboratory Kit burner type LKABH-13AM+ HCAFM + AS-1]

- 1). Since it is a kit, the Air Blow Heater can be used easily.
- 2). Output a moment 900  $^\circ\!\text{C}$  high temperature hot air.
- 3). Equipped with an air regulator. Adjust the air pressure while Air Blow Heating test.

- 1 Air Blow Heater Vertical Stand
- ② Air Blow Heater ABH-13AM/220V-350W/K (with built-in thermocouple code 4M)

Heat-tech

- 3  $\Phi$  8Urethane tube 4M
- (4) Heater Controller HCAFM
- (5) Power cable for heater controller
- 6 Foot switch