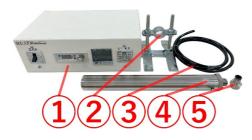

#### [ Air Blow Heater Laboratory Kit LKABH-34NM/220V-3kW + HCAFM ]

- 1). Since it is a kit, the Air Blow Heater can be used easily.
- 2). Output a moment 900 °C high temperature hot air.
- 3). Equipped with an air regulator. Adjust the air pressure while Air Blow Heating test.
- 4). Equipped with a thermocouple to the hot air blow section.
- 5). Temperature can be managed easily.
- 6). Various attachments can be mounted to the screw portion of the M32F.
- 7). Air is supplied, and it heats and only blows off!
- 8). No flame safe and clean! No flame, it can easy clearly photo shoot!

- ① Heater Controller HCAFM
- 2 Stand for the Air Blow Heater
- ③ Φ8Urethane tube 1m
- (4) Air Blow Heater ABH-34NM/220V-3kW/K
- 5 One-touch connector for the Air Blow Heater

( % Lab-Kit is delivered as individual components.)