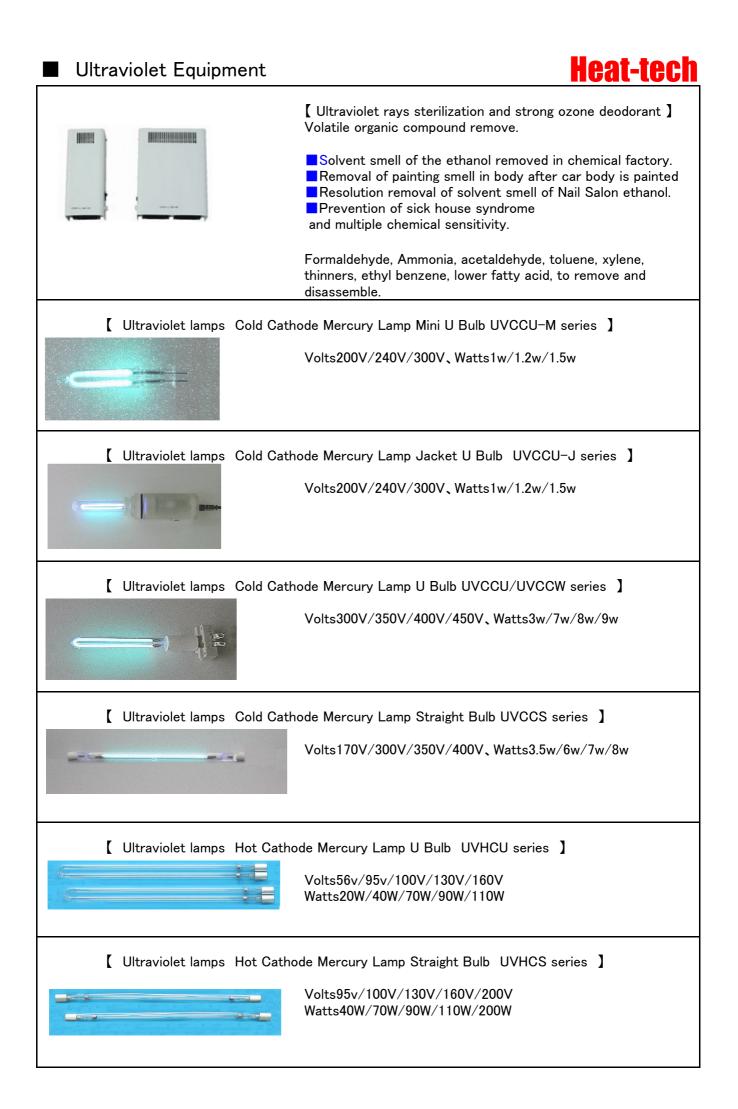

## Heat-tech

Ultraviolet point type irradiation device UVP-30 Ultraviolet point type irradiation device UVP-60 Ultraviolet line type irradiation device UVL-115 Manual power supply controller UVPC-1500V Ultraviolet rays sterilization and strong ozone deodorant Ultraviolet lamps Cold Cathode Mercury Lamp Mini U Bulb UVCCU-M series Ultraviolet lamps Cold Cathode Mercury Lamp Jacket U Bulb UVCCU-J series Ultraviolet lamps Cold Cathode Mercury Lamp U Bulb UVCCU/UVCCW series Ultraviolet lamps Cold Cathode Mercury Lamp U Bulb UVCCU/UVCCW series Ultraviolet lamps Cold Cathode Mercury Lamp U Bulb UVCCU/UVCCW series Ultraviolet lamps Hot Cathode Mercury Lamp U Bulb UVHCU series Ultraviolet lamps Hot Cathode Mercury Lamp U Bulb UVHCU series