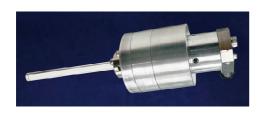

#### Halogen Point Heater for Point Heating

Heat-tech

【 Halogen Glass Rod Heater HGRH-45 series 】

Possible to heat to a max.of 700°C with pinpoint accuracy.
 Can be inserted into liquid to heat liquid directly.
 Heating can be done even in narrow and distant spaces.

4) Dual role for one person. If you divide the condenser mirror, it can be used as a normal halogen point.

【 Halogen Glass Rod Heater HGRH-70 series 】

Possible to heat to a max.of 890°C with pinpoint accuracy.
 Can be inserted into liquid to heat liquid directly.
 Heating can be done even in narrow and distant spaces.
 Dual role for one person. If you divide the condenser mirror, it can be used as a normal halogen point.